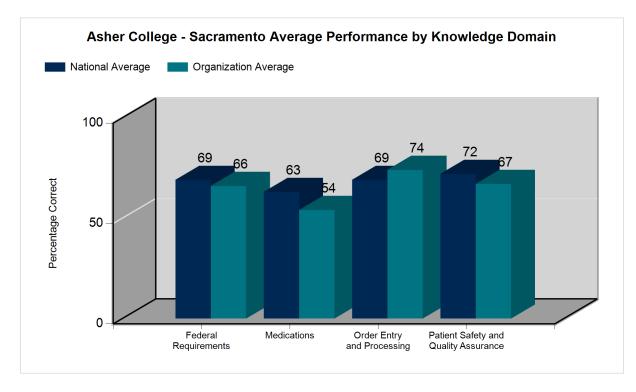

PTCE performance shown in percentage of questions answered correctly by knowledge domain:

| Domain   | Federal<br>Requirements | Medications | Patient Safety<br>and Quality<br>Assurance | Order Entry and<br>Processing |
|----------|-------------------------|-------------|--------------------------------------------|-------------------------------|
| National | 69                      | 63          | 72                                         | 69                            |
| Account  | 66                      | 54          | 67                                         | 74                            |