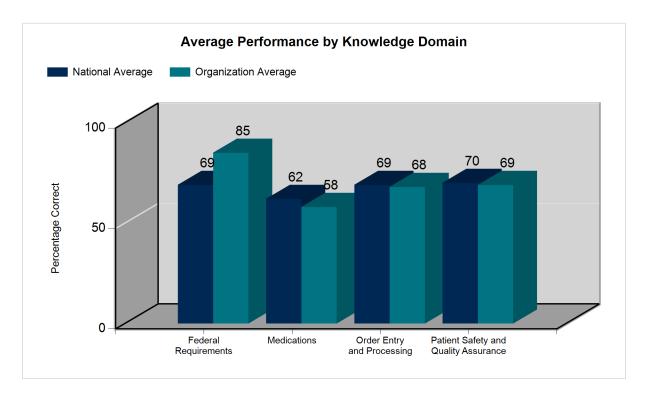

PTCE performance shown in percentage of questions answered correctly by knowledge domain:

| Domain   | Federal<br>Requirements | Medications | Order Entry and<br>Processing | Patient Safety<br>and Quality<br>Assurance |
|----------|-------------------------|-------------|-------------------------------|--------------------------------------------|
| Account  | 85                      | 58          | 68                            | 69                                         |
| National | 69                      | 62          | 69                            | 70                                         |