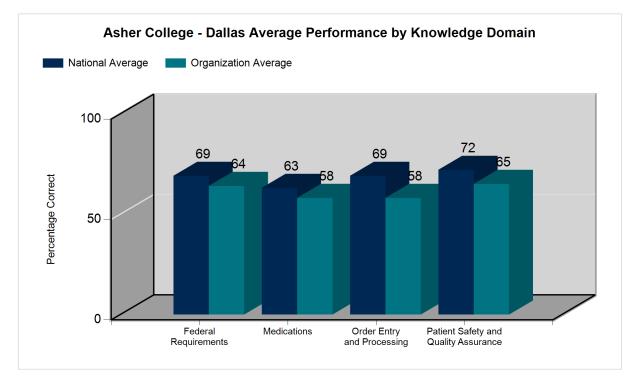

PTCE performance shown in percentage of questions answered correctly by knowledge domain:

| Domain   | Federal<br>Requirements | Medications | Patient Safety<br>and Quality<br>Assurance | Order Entry and<br>Processing |
|----------|-------------------------|-------------|--------------------------------------------|-------------------------------|
| National | 69                      | 63          | 72                                         | 69                            |
| Account  | 64                      | 58          | 65                                         | 58                            |